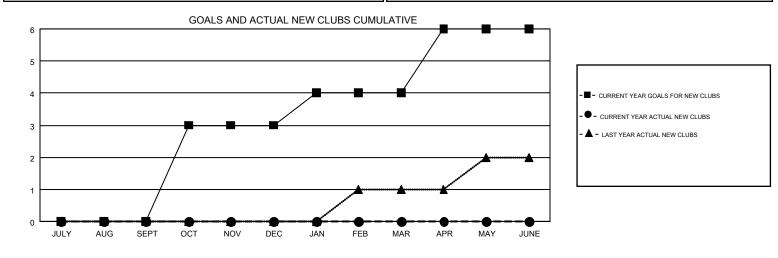

## GMT MONTHLY MEMBERSHIP PROGRESS REPORT

Multiple District 34

Results as of: 10/31/2019

**LOCATION: ALABAMA** 

**OPEN** GMT CA 1 Clubs Members RESULTS FOR 2019-2020 RESULTS FOR 2019-2020 NEW CLUB GOAL NEW CLUBS DROPPED CLUBS MEMBER GROWTH NET MEMBER GROWTH DROPPED QUARTER QUARTER GOAL ACTUAL MEMBERS ACTUAL (including transfers) 0 0 0 80 85 81 JULY/AUG/SEPT JULY/AUG/SEPT 3 0 0 100 30 20 OCT/NOV/DEC OCT/NOV/DEC 0 0 75 0 0 JAN/FEB/MAR JAN/FEB/MAR 2 0 0 100 0 0 APR/MAY/JUNE APR/MAY/JUNE