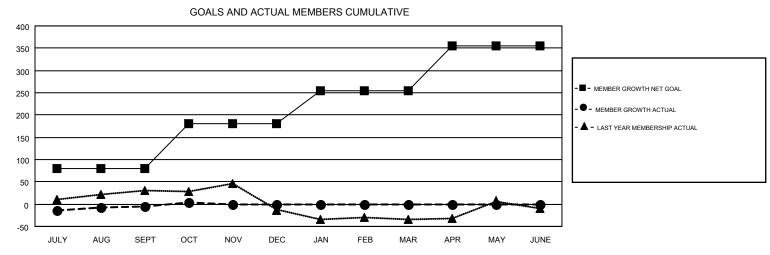

## GMT MONTHLY MEMBERSHIP PROGRESS REPORT

Multiple District 34

Results as of: 10/31/2019

**LOCATION: ALABAMA** 

**OPEN** GMT CA 1 Clubs Members RESULTS FOR 2019-2020 RESULTS FOR 2019-2020 NEW CLUB GOAL NEW CLUBS DROPPED CLUBS MEMBER GROWTH NET MEMBER GROWTH DROPPED QUARTER QUARTER GOAL ACTUAL MEMBERS ACTUAL (including transfers) 0 0 0 80 85 81 JULY/AUG/SEPT JULY/AUG/SEPT 3 0 0 100 30 20 OCT/NOV/DEC OCT/NOV/DEC 0 0 75 0 0 JAN/FEB/MAR JAN/FEB/MAR 2 0 0 100 0 0 APR/MAY/JUNE APR/MAY/JUNE